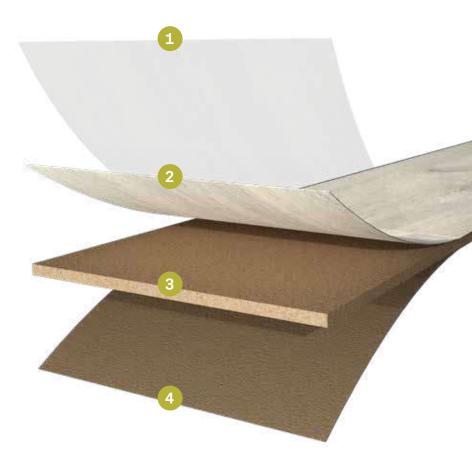

### **Product construction**

- 1 Overlay
- 2 Decor paper
- 3 HDF baseboard
- 4 Stabilizing layer

"Intormation sur le niveau
d'émission de substances
volatiles dans l'air intérieur,
présentant un risque de
toxicité par inhalation, sur
une échelle de classe allant
de A+ (très faibles émission
d' (firats émissions)