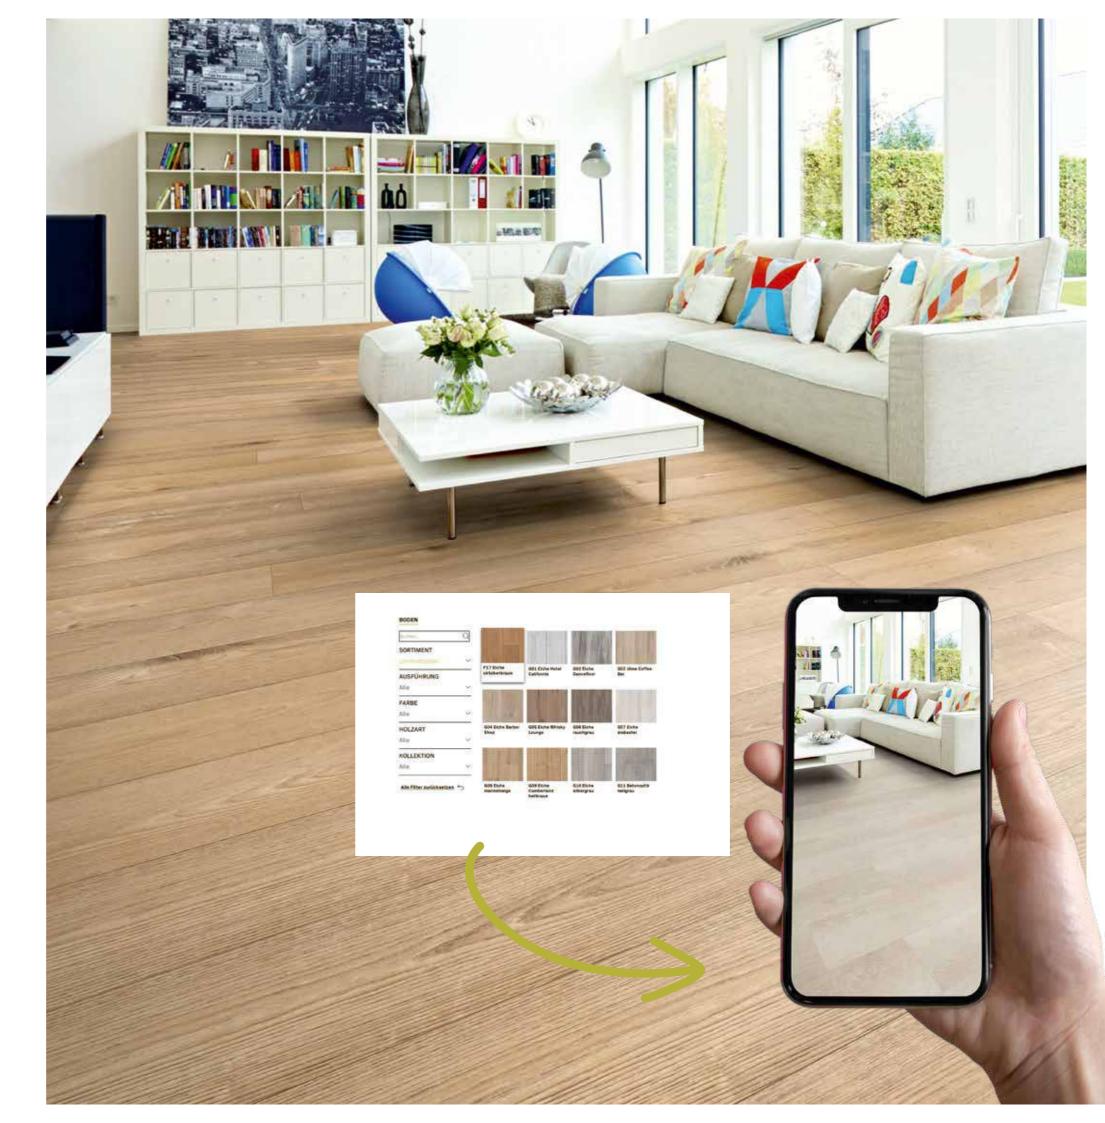

### MY VIRTUAL FLOOR

## **My Room Studio**

With our virtual Room Studio you can view all of our floors in your own home. Here and now. Just use your smartphone. As soon as you are in the Room Studio you have two options:

- 1 You can either take a picture of your room with your smartphone and select your preferred floor, which you lay virtually.
- Or you can select room images from our gallery and virtually lay your preferred floor there.

With our virtual Room Studio you can look at all of our floors in the comfort of your own home either on your laptop, tablet or desktop computer. Due to the size of the display, this is sometimes the better alternative. Just click on the "Room Studio" button on the right-hand side of the screen.

Insert your own room photo, take out the old floor and experience the new floor in your own room!

ter Hürne GmbH & Co. KG Ramsdorfer Straße 5 46354 Südlohn Germany Phone: +49 2862 701-0

www.friends-terhuerne.com